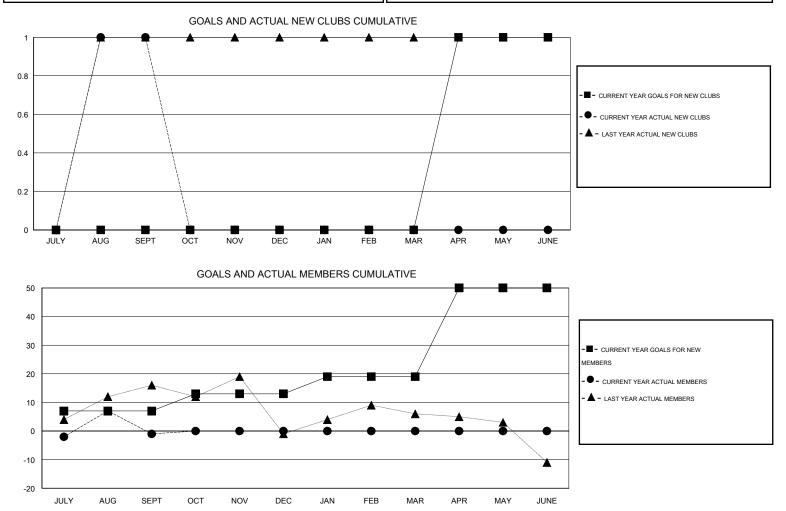

## LOCATION ILLINOIS

| Clubs         |                       |           |                  |                  | Members               |                    |                                     |                    |                  |
|---------------|-----------------------|-----------|------------------|------------------|-----------------------|--------------------|-------------------------------------|--------------------|------------------|
|               | RESULTS FOR 2014-2015 |           |                  |                  | RESULTS FOR 2014-2015 |                    |                                     |                    |                  |
| QUARTER       | NEW CLUB<br>GOAL      | NEW CLUBS | DROPPED<br>CLUBS | NET<br>GAIN/LOSS | QUARTER               | NEW MEMBER<br>GOAL | CHARTER AND<br>NEW MEMBERS<br>ADDED | DROPPED<br>MEMBERS | NET<br>GAIN/LOSS |
| JULY/AUG/SEPT | 0                     | 1         | 0                | 1                | JULY/AUG/SEPT         | 7                  | 31                                  | 32                 | -1               |
| OCT/NOV/DEC   | 0                     | 0         | 0                | 0                | OCT/NOV/DEC           | 6                  | 0                                   | 0                  | 0                |
| JAN/FEB/MAR   | 0                     | 0         | 0                | 0                | JAN/FEB/MAR           | 6                  | 0                                   | 0                  | 0                |
| APR/MAY/JUNE  | 1                     | 0         | 0                | 0                | APR/MAY/JUNE          | 31                 | 0                                   | 0                  | 0                |